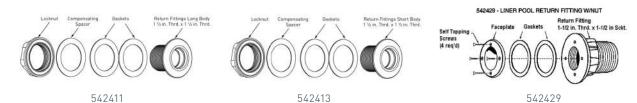

## **Ordering Information**

| Product                                        | Description                                                                       | Carton Qty. | Carton Wt. (Lbs.) |
|------------------------------------------------|-----------------------------------------------------------------------------------|-------------|-------------------|
| GUNITE/CONCRETE                                |                                                                                   |             |                   |
| 542402                                         | Long body, 1-1/2 in. threaded x 1-1/2 in. socket, white                           | 50          | 9                 |
| 542417                                         | Long body, 1-1/2 in. threaded x 1-1/2 in. socket, black                           | 50          | 9                 |
| 542404                                         | Standard body, 1-1/2 in. threaded x 1-1/2 in. threaded, white                     | 50          | 9                 |
| 542405                                         | Standard body, 1-1/2 in. threaded x 1-1/2 in. socket, white                       | 50          | 9                 |
| 542418                                         | Standard body, 1-1/2 in. threaded x 1-1/2 in. threaded, black                     | 50          | 9                 |
| 542419                                         | Standard body, 1-1/2 in. threaded x 1-1/2 in. socket, black                       | 50          | 9                 |
| FIBERGLASS POOLS & SPAS <sup>2</sup>           |                                                                                   |             |                   |
| 542411                                         | Long body, 1-1/2 in. threaded x 1-1/2 in. socket, spacer/locknut, white           | 50          | 9                 |
| 542413                                         | Standard body, 1-1/2 in. threaded x 1-1/2 in. threaded, spacer/locknut, white     | 50          | 9                 |
| 542414                                         | Standard body, 1-1/2 in. threaded x 1-1/2 in. socket, comb. spacer/locknut, white | 50          | 9                 |
| CONCRETE-WALLED VINYL LINER POOLS <sup>1</sup> |                                                                                   |             |                   |
| 542429                                         | Standard body, 1-1/2 in. threaded x 1-1/2 in. socket, white                       | 50          | 9                 |
| VINYL LINER FITTINGS                           |                                                                                   |             |                   |
| 86205100                                       | 1-1/2 in. FIPT with screws, vinyl liner, white                                    | 50          | 25                |
| 86205101                                       | 1-1/2 in. FIPT with screws, vinyl liner, black                                    | 50          | 25                |
| 86205103                                       | 1-1/2 in. FIPT with screws, vinyl liner, dark grey                                | 50          | 25                |
| 545100                                         | Face plate for vinyl liner return fitting, white                                  | 50          | 10                |
| 545101                                         | Face plate for vinyl liner return fitting, black                                  | 50          | 10                |
| 545103                                         | Face plate for vinyl liner return fitting, dark grey                              | 50          | 10                |
| INSIDER FITTINGS FOR GUNITE/CONCRETE POOLS     |                                                                                   |             |                   |
| 542423                                         | 2 in. slip body, for schedule 40 pvc pipe, white                                  | 50          | 7                 |
| 542424                                         | 2 in. slip body, for schedule 40 pvc pipe, black                                  | 50          | 7                 |

<sup>1</sup> Includes face plate, screws & gaskets.

<sup>2</sup> Includes back gaskets.