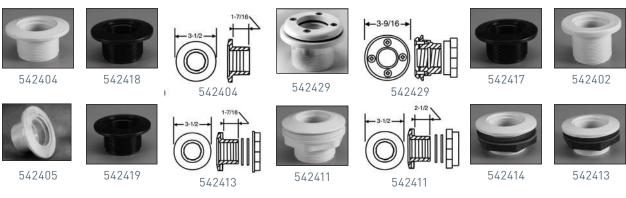

## **Ordering Information**

| Product                                        | Description                                                                       | Carton Qty. | Carton Wt. (Lbs.) |
|------------------------------------------------|-----------------------------------------------------------------------------------|-------------|-------------------|
| GUNITE/CONCRETE                                |                                                                                   |             |                   |
| 542402                                         | Long body, 1-1/2 in. threaded x 1-1/2 in. socket, white                           | 50          | 9                 |
| 542417                                         | Long body, 1-1/2 in. threaded x 1-1/2 in. socket, black                           | 50          | 9                 |
| 542404                                         | Standard body, 1-1/2 in. threaded x 1-1/2 in. threaded, white                     | 50          | 9                 |
| 542405                                         | Standard body, 1-1/2 in. threaded x 1-1/2 in. socket, white                       | 50          | 9                 |
| 542418                                         | Standard body, 1-1/2 in. threaded x 1-1/2 in. threaded, black                     | 50          | 9                 |
| 542419                                         | Standard body, 1-1/2 in. threaded x 1-1/2 in. socket, black                       | 50          | 9                 |
| FIBERGLASS POOLS & SPAS <sup>2</sup>           |                                                                                   |             |                   |
| 542411                                         | Long body, 1-1/2 in. threaded x 1-1/2 in. socket, spacer/locknut, white           | 50          | 9                 |
| 542413                                         | Standard body, 1-1/2 in. threaded x 1-1/2 in. threaded, spacer/locknut, white     | 50          | 9                 |
| 542414                                         | Standard body, 1-1/2 in. threaded x 1-1/2 in. socket, comb. spacer/locknut, white | 50          | 9                 |
| CONCRETE-WALLED VINYL LINER POOLS <sup>1</sup> |                                                                                   |             |                   |
| 542429                                         | Standard body, 1-1/2 in. threaded x 1-1/2 in. socket, white                       | 50          | 9                 |
| VINYL LINER FITTINGS                           |                                                                                   |             |                   |
| 86205100                                       | 1-1/2 in. FIPT with screws, vinyl liner, white                                    | 50          | 25                |
| 86205101                                       | 1-1/2 in. FIPT with screws, vinyl liner, black                                    | 50          | 25                |
| 86205103                                       | 1-1/2 in. FIPT with screws, vinyl liner, dark grey                                | 50          | 25                |
| 545100                                         | Face plate for vinyl liner return fitting, white                                  | 50          | 10                |
| 545101                                         | Face plate for vinyl liner return fitting, black                                  | 50          | 10                |
| 545103                                         | Face plate for vinyl liner return fitting, dark grey                              | 50          | 10                |
| INSIDER FITTINGS FOR GUNITE/CONCRETE POOLS     |                                                                                   |             |                   |
| 542423                                         | 2 in. slip body, for schedule 40 pvc pipe, white                                  | 50          | 7                 |
| 542424                                         | 2 in. slip body, for schedule 40 pvc pipe, black                                  | 50          | 7                 |