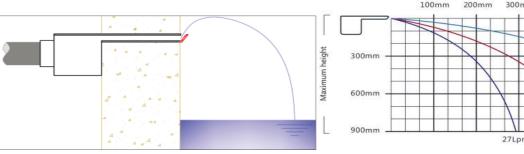

NOTE 1: This chart corresponds to the water descent with length 300 mm. For a length of 600 mm, the flow rate required is the double, for 900 mm, three times and for 1200 mm four times.

NOTE 2: Water descent(s) only to be used filtrated water. Water flow rate or water pressure is higher, it has to be diverted to the pool. Check the charts or each water descent which relate flow rate, trajectory and height of water descent.