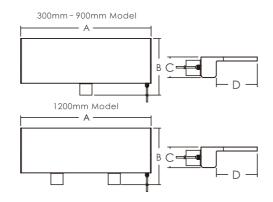

### **Product Information and Dimensions:**

| Code (LED) | Model (LED)   | Code     | Model      | A(mm) | B(mm) | C(mm) | D(mm) | Remark     |
|------------|---------------|----------|------------|-------|-------|-------|-------|------------|
| 88480101   | PB300-25(L)   | 88485001 | PB300-25   | 306   | 138   | 76    | 25    | 12V DC 4W  |
| 88480102   | PB300-150(L)  | 88485002 | PB300-150  |       | 263   |       | 150   |            |
| 88480111   | PB600-25(L)   | 88485011 | PB600-25   | 606   | 138   | 76    | 25    | 12V DC 8W  |
| 88480112   | PB600-150(L)  | 88485012 | PB600-150  | 000   | 263   |       | 150   |            |
| 88480121   | PB900-25(L)   | 88485021 | PB900-25   | 906   | 138   | 76    | 25    | 12V DC 12W |
| 88480122   | PB900-150(L)  | 88485022 | PB900-150  | 900   | 263   | 70    | 150   |            |
| 88480131   | PB1200-25(L)  | 88485031 | PB1200-25  | 1206  | 138   | - 76  | 25    | 12V DC 17W |
| 88480132   | PB1200-150(L) | 88485032 | PB1200-150 |       | 263   |       | 150   |            |