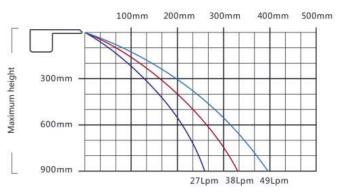

NOTE 1: This chart corresponds to the water descent with length 300 mm. For a length of 600 mm, the flow rate required is the double, for 900 mm, three times and for 1200 mm four times.

NOTE 2: Water descent(s) only to be used filtrated water. Water flow rate or water pressure is higher, it has to be diverted to the pool. Check the charts or each water descent which relate flow rate, trajectory and height of water descent.