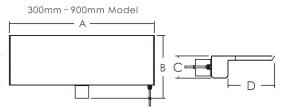

### **Product Information and Dimensions:**

| Code (LED) | Model (LED)   | Code     | Model      | A(mm) | B(mm) | C(mm) | D(mm) | Remark     |
|------------|---------------|----------|------------|-------|-------|-------|-------|------------|
| 88480401   | PBA300-25(L)  | 88485401 | PBA300-25  | 306   | 152   | 76    | 39    | 12V DC 4W  |
| 88480402   | PBA300-150(L) | 88485402 | PBA300-150 |       | 277   |       | 164   |            |
| 88480411   | PBA600-25(L)  | 88485411 | PBA600-25  | - 606 | 152   | 76    | 39    | 12V DC 8W  |
| 88480412   | PBA600-150(L) | 88485412 | PBA600-150 |       | 277   |       | 164   |            |
| 88480421   | PBA900-25(L)  | 88485421 | PBA900-25  | 906   | 152   | 76    | 39    | 12V DC 12W |
| 88480422   | PBA900-150(L) | 88485422 | PBA900-150 |       | 277   |       | 164   |            |

## **Product Information and Dimensions:**

| Code (LED) | Model (LED)   | Code     | Model      | A(mm) | B(mm) | C(mm) | D(mm) | Remark     |
|------------|---------------|----------|------------|-------|-------|-------|-------|------------|
| 88480501   | PBS300-25(L)  | 88485501 | PBS300-25  | 306   | 152   | 76    | 39    | 12V DC 4W  |
| 88480502   | PBS300-150(L) | 88485502 | PBS300-150 |       | 277   |       | 164   |            |
| 88480511   | PBS600-25(L)  | 88485511 | PBS600-25  | - 606 | 152   | 76    | 39    | 12V DC 8W  |
| 88480512   | PBS600-150(L) | 88485512 | PBS600-150 |       | 277   |       | 164   |            |
| 88480521   | PBS900-25(L)  | 88485521 | PBS900-25  | 906   | 152   | 76    | 39    | 12V DC 12W |
| 88480522   | PBS900-150(L) | 88485522 | PBS900-150 |       | 277   |       | 164   |            |