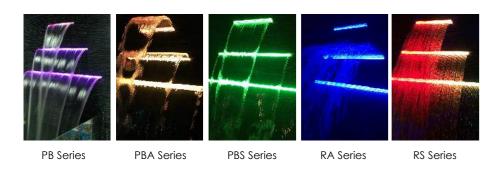

### 5 different models available for different water effects:

- 1. PB Series: Sheet of water with standard trajectory.
- 2. PBA Series: Sheet of water with arc trajectory.
- 3. PBS Series: Sheet of water with sheer trajectory.
- 4. RA Series: Rain fall effect with arc trajectory.
- 5. RS Series: Rain fall effect with sheer trajectory.