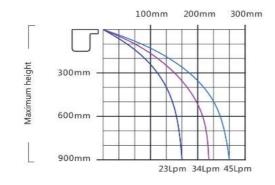

NOTE 1: This chart corresponds to the water descent with length 300 mm. For a length of 600 mm, the flow rate required is the double, for 900 mm, three times and for 1200 mm four times.

NOTE 2: Water descent(s) only to be used filtrated water. Water flow rate or water pressure is higher, it has to be diverted to the pool. Check the charts or each water descent which relate flow rate, trajectory and height of water descent.