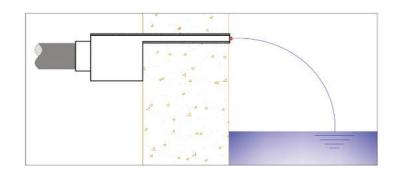

NOTE 2: Water descent(s) only to be used filtrated water. Water flow rate or water pressure is higher, it has to be diverted to the pool. Check the charts or each water descent which relate flow rate, trajectory and height of water descent.