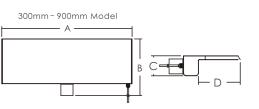

### **Product Information and Dimensions:**

| Code (LED) | Model (LED)   | Code     | Model      | A(mm) | B(mm) | C(mm) | D(mm) | Remark     |
|------------|---------------|----------|------------|-------|-------|-------|-------|------------|
| 88480101   | PB300-25(L)   | 88485001 | PB300-25   | 306   | 138   | 76    | 25    | 12V DC 4W  |
| 88480102   | PB300-150(L)  | 88485002 | PB300-150  |       | 263   |       | 150   |            |
| 88480111   | PB600-25(L)   | 88485011 | PB600-25   | 606   | 138   | 76    | 25    | 12V DC 8W  |
| 88480112   | PB600-150(L)  | 88485012 | PB600-150  | 000   | 263   |       | 150   |            |
| 88480121   | PB900-25(L)   | 88485021 | PB900-25   | 906   | 138   | 76    | 25    | 12V DC 12W |
| 88480122   | PB900-150(L)  | 88485022 | PB900-150  | 900   | 263   | 70    | 150   |            |
| 88480131   | PB1200-25(L)  | 88485031 | PB1200-25  | 1206  | 138   | - 76  | 25    | 12V DC 17W |
| 88480132   | PB1200-150(L) | 88485032 | PB1200-150 |       | 263   |       | 150   |            |