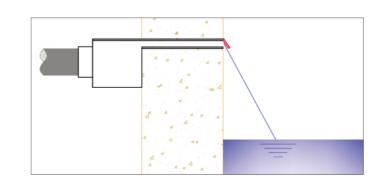

### **Production information**

Code: 08080035 Model: WTD-CB Input power: 220V AC±15%; 50/60Hz Output power: 12V DC: 60W With remote controller

This model provides an excellent water effect with a fine sheet of water falling PB Series like a mountain spring waterfall