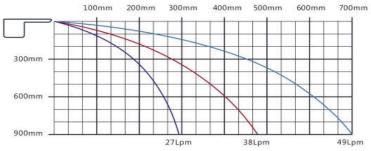

NOTE 1: This chart corresponds to the water descent with length 300 mm. For a length of 600 mm, the flow rate required is the double, for 900 mm, three times and for 1200 mm four times.

NOTE 2: Water descent(s) only to be used filtrated water. Water flow rate or water pressure is higher, it has to be diverted to the pool. Check the charts or each water descent which relate flow rate, trajectory and height of water descent.