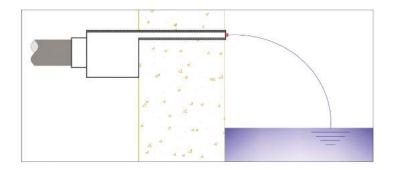

# **PB** Series

This model provides an excellent water effect with a fine sheet of water falling like a mountain spring waterfall