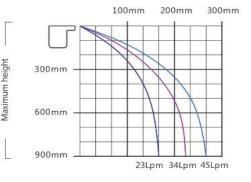

### **Product Information and Dimensions:**

| Code (LED) | Model (LED)   | Code     | Model      | A(mm) | B(mm) | C(mm) | D(mm) | Remark       |
|------------|---------------|----------|------------|-------|-------|-------|-------|--------------|
| 88480101   | PB300-25(L)   | 88485001 | PB300-25   | 306   | 138   | 76    | 25    | 12V DC 4W    |
| 88480102   | PB300-150(L)  | 88485002 | PB300-150  |       | 263   |       | 150   |              |
| 88480111   | PB600-25(L)   | 88485011 | PB600-25   | 606   | 138   | 76    | 25    | 12V DC 8W    |
| 88480112   | PB600-150(L)  | 88485012 | PB600-150  |       | 263   |       | 150   |              |
| 88480121   | PB900-25(L)   | 88485021 | PB900-25   | 906   | 138   | 76    | 25    | 12V DC 12W   |
| 88480122   | PB900-150(L)  | 88485022 | PB900-150  |       | 263   |       | 150   |              |
| 88480131   | PB1200-25(L)  | 88485031 | PB1200-25  | 1206  | 138   | 76    | 25    | - 12V DC 17W |
| 88480132   | PB1200-150(L) | 88485032 | PB1200-150 |       | 263   |       | 150   |              |