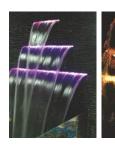

# **PB** Series

This model provides an excellent water effect with a fine sheet of water falling like a mountain spring waterfall

## LED Water Descent Control Box

The LED strip is built into the unit ( instead of using fiber optics ) placing the light as close to the water fall as possible. This design creates a wonderful illumination to the water falling into the pool.