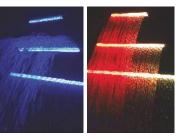

#### 5 different models available for different water effects:

- 1. PB Series: Sheet of water with standard trajectory.
- 2. PBA Series: Sheet of water with arc trajectory.
- 3. PBS Series: Sheet of water with sheer trajectory.
- 4. RA Series: Rain fall effect with arc trajectory.
- 5. RS Series: Rain fall effect with sheer trajectory.