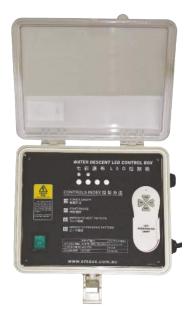

### Production information

Code: 08080035 Model: WTD-CB Input power: 110-220V AC ±15%; 50/60Hz Output power: 12V DC: 60W With remote controller