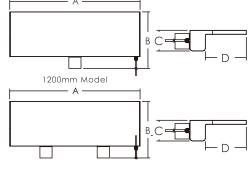

### **Product Information and Dimensions:**

| Code (LED) | Model (LED)   | Code     | Model      | A(mm) | B(mm) | C(mm) | D(mm) | Remark       |
|------------|---------------|----------|------------|-------|-------|-------|-------|--------------|
| 88480101   | PB300-25(L)   | 88485001 | PB300-25   | 306   | 138   | 76    | 25    | 12V DC 4W    |
| 88480102   | PB300-150(L)  | 88485002 | PB300-150  |       | 263   |       | 150   |              |
| 88480111   | PB600-25(L)   | 88485011 | PB600-25   | 606   | 138   | 76    | 25    | 12V DC 8W    |
| 88480112   | PB600-150(L)  | 88485012 | PB600-150  |       | 263   |       | 150   |              |
| 88480121   | PB900-25(L)   | 88485021 | PB900-25   | 906   | 138   | 76    | 25    | 12V DC 12W   |
| 88480122   | PB900-150(L)  | 88485022 | PB900-150  |       | 263   |       | 150   |              |
| 88480131   | PB1200-25(L)  | 88485031 | PB1200-25  | 1206  | 138   | 76    | 25    | - 12V DC 17W |
| 88480132   | PB1200-150(L) | 88485032 | PB1200-150 |       | 263   |       | 150   |              |