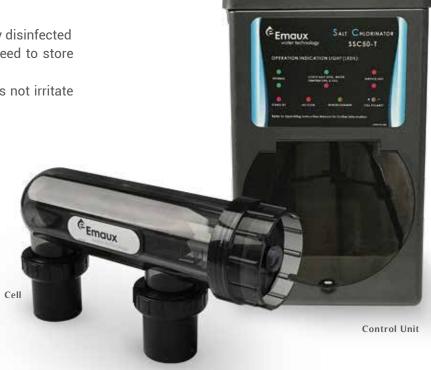

**SSC Series Salt Chlorinator** 

For residential and semi-commercial pools

## VARIOUS MODELS FOR DIFFERENT SIZE OF POOL

Salt chlorination is a method of sanitizing swimming pools with chlorine generated by electrolysis. The electrolysis is achieved by passing the saltwater solution through a weak electric charge in an electrolytic cell, which converts sodium chloride (salt) in the water into chlorine gas. The gas is dissolved in the water and becomes sodium hypochlorite (liquid chlorine).