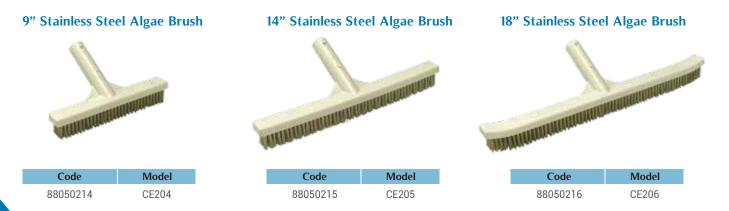

## **Stainless Steel Algae Brushes**

Stainless steel algae brushes are made of reliable ABS and salt water resistant AISI-316 stainless steel. Used for scrubbing out stubborn algae that grows on the walls and in the grout of concrete pools. Designed to be attached to a telescopic pole.