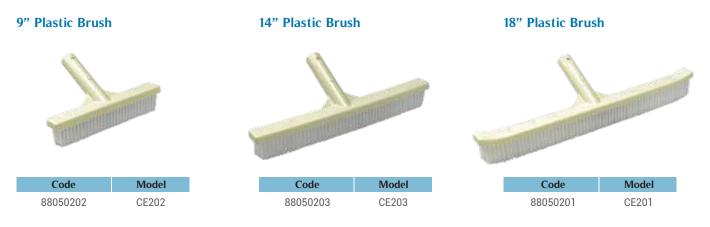

## **Plastic Brushes**

Plastic Brushes are made of hard-wearing ABS and PP. They are used for regularly brushing the pool walls, in order to prevent the build up of algae. Designed to be attached to a telescopic pole.