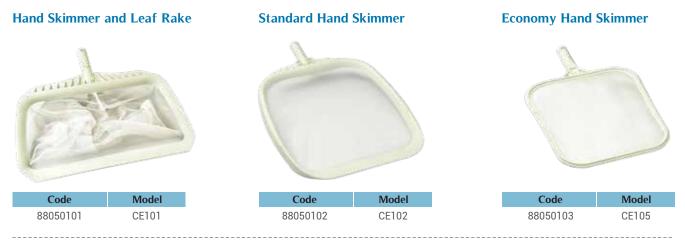

## Hand Skimmer and Leaf Rake

Hand skimmers and leaf rakes are made of high quality PP and Nylon. Used for collecting leaves and other debris in the pool, they are designed to be attached to a telescopic pole.