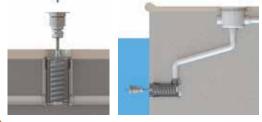

stallation in underwater or ground surface

Waterproof Standard

**IP68** 

Cable

1.5m

Material

AISI-316 Stainless Steel Light with durable ABS Plastic Housing

Installation

Underwater/Floor





LED Cool White

LED arm White



IP68 (€ RoHS SAA



# ENERGY SAVING, AND A WIDE RANGE OF APPLICATIONS

This small but powerful light is an ideal solution for saving energy while at the same time generates high level illumination from its 3W LED light source. The AISI-316 stainless steel body assures optimum corrosion resistance. The polished stainless steel surface is simply classic and elegant. The high grade ABS plastic niche is also durable and applicable for installations such as in-ground, pool wall, deck surface, and steps.

### **Product Dimensions**





### **Product Installation**



TL-1F TL-1C

### **Product Information**

| Code     | Model | Installation | Watt/Voltage | Color              | Illumiance (lux) |
|----------|-------|--------------|--------------|--------------------|------------------|
| 88048683 | TL-1F | Floor        | 3W/12V       | Cool White, 6,000k | 140              |
| 88048583 | TL-1C | Wall         | 3W/12V       | Cool White, 6,000k | 140              |
| 88048691 | TL-1F | Floor        | 3W/12V       | Warm White, 3,000k | 198              |
| 88048591 | TL-1C | Wall         | 3W/12V       | Warm White, 3,000k | 198              |