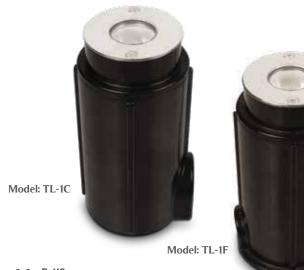

## Terra-Lux Light

For both installation in underwater or ground surface

Waterproof Standard

**IP68** 

Cable

1.5m

Material

AISI-316 Stainless Steel Light with durable ABS Plastic Housing

Installation

Underwater/Floor





LED Cool White

LED arm White



IP68 (€ RoHS SAA



# ENERGY SAVING, AND A WIDE RANGE OF APPLICATIONS

This small but powerful light is an ideal solution for saving energy while at the same time generates high level illumination from its 3W LED light source. The AISI-316 stainless steel body assures optimum corrosion resistance. The polished stainless steel surface is simply classic and elegant. The high grade ABS plastic niche is also durable and applicable for installations such as in-ground, pool wall, deck surface, and steps.

### **Product Dimensions**





### **Product Installation**



TL-1F TL-1C

### **Product Information**

| Code     | Model | Installation | Watt/Voltage | Color              | Illumiance (lux) |
|----------|-------|--------------|--------------|--------------------|------------------|
| 880