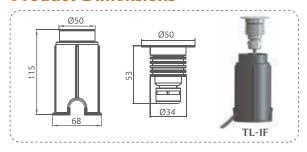

## Terra-Lux Light

For both installation in underwater or ground surface

Waterproof Standard

**IP68** 

Cable

1.5m

Material

AISI-316 Stainless Steel Light with durable ABS Plastic Housing

Installation

Underwater/Floor





LED Cool White

LED arm White



IP68 (€ RoHS SAA



# ENERGY SAVING, AND A WIDE RANGE OF APPLICATIONS

This small but powerful light is an ideal solution for saving energy while at the same time generates high level illumination from its 3W LED light source. The AISI-316 stainless steel body assures optimum corrosion resistance. The polished stainless steel surface is simply classic and elegant. The high grade ABS plastic niche is also durable and applicable for installations such as in-ground, pool wall, deck surface, and steps.

### **Product Dimensions**





### **Product Installation**



TL-1F TL-1C

### **Product Information**

| Code     | Model | Installation | Watt/Voltage | Color              | Illumiance (lux) |
|----------|-------|--------------|--------------|--------------------|------------------|
| 88048683 | TL-1F | Floor        | 3W/12V       | Cool White, 6,000k | 140              |
| 88048583 | TL-1C | Wall         | 3W/12V       | Cool White, 6,000k | 140              |
| 88048691 | TL-1F | Floor        | 3W/12V       | Warm White, 3,000k | 198              |
| 88048591 | TL-1C | Wall         | 3W/12V       | Warm White, 3,000k | 198              |