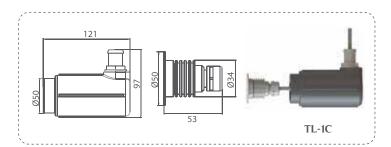

## Terra-Lux Light

For both installation in underwater or ground surface

Waterproof Standard

**IP68** 

Cable

1.5m

Material

AISI-316 Stainless Steel Light with durable ABS Plastic Housing

Installation

Underwater/Floor





LED Cool White

LED arm White



IP68 (€ RoHS SAA



# ENERGY SAVING, AND A WIDE RANGE OF APPLICATIONS

This small but powerful light is an ideal solution for saving energy while at the same time generates high level illumination from its 3W LED light source. The AISI-316 stainless steel body assures optimum corrosion resistance. The polished stainless steel surface is simply classic and elegant. The high grade ABS plastic niche is also durable and applicable for installations such as in-ground, pool wall, deck surface, and steps.

### **Product Dimensions**





### **Product Installation**



TL-1F TL-1C

### **Product Information**

| Code     | Model | Installation | Watt/Voltage | Color              | Illumiance (lux) |
|----------|-------|--------------|--------------|--------------------|------------------|
| 88048683 | TL-1F | Floor        | 3W/12V       | Cool White, 6,000k | 140              |
| 88048583 | TL-1C | Wall         | 3W/12V       | Cool White, 6,000k | 140              |
| 88048691 | TL-1F | Floor        | 3W/12V       | Warm White, 3,000k | 198              |
| 88048591 | TL-1C | Wall         | 3W/12V       | Warm White, 3,000k | 198              |