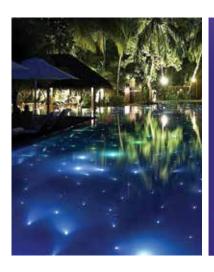

# ENERGY SAVING, AND A WIDE RANGE OF APPLICATIONS

This small but powerful light is an ideal solution for saving energy while at the same time generates high level illumination from its 3W LED light source. The AISI-316 stainless steel body assures optimum corrosion resistance. The polished stainless steel surface is simply classic and elegant. The high grade ABS plastic niche is also durable and applicable for installations such as in-ground, pool wall, deck surface, and steps.